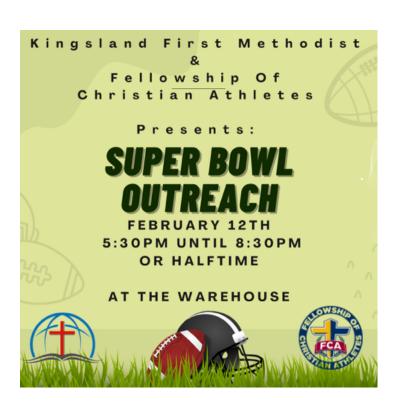

#### **Methodist Women Annual Food Drive**

Beginning Sunday, January 15th, and every Sunday leading up to the Super Bowl, the UMW will be collecting specific items for our Food Pantry that are not stocked on a regular basis. Here's a list of items that are needed: Week 1 (January 15): Cereal, other breakfast foods; Week 2 (January 22): Peanut Butter & Jelly; Week 3 (January 29): Toilet Paper; Week 4 (February 5): Body Soap, Bars of Soap; Week 5 (February 12): Soup, Canned meat. Look for NFL Playoff Team themed boxes for dropping off your donations. Let's work together to fill Harvest House. Thank you for your continued generosity!